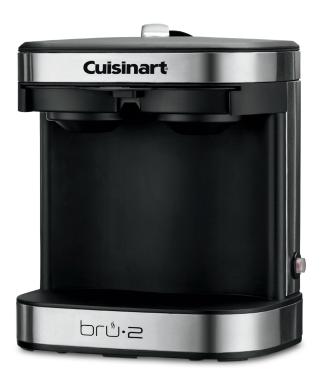

# CUISINART® br७.≥ 2-Cup Coffeemaker

- Approved for Hospitality Use
- Uses Standard, Single-Serve Coffee Pods (not included)
- Reusable Brew Basket Replacement Available (WCM2FBX)
- Brews One Cup at a Time or Two Cups Simultaneously
- Illuminated Power Button
- Easy-to-Fill Water Reservoir
- Auto Shutoff