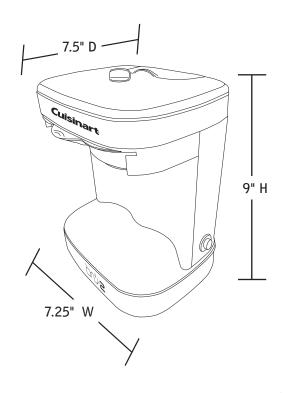

#### **Packing Dimensions and Weight**

Master Pack 6

Case Dimensions 24.5" x 8.125" x 11.5"

Case Weight 19.9 lb.
Case Cube 3.0 Cubic Feet

Product UPC Product MBC

040072082962 10040072082969